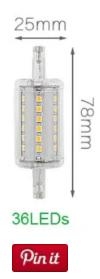

#### Size and shape

R7S led corn light, 78 mm, aluminum PBC, flame retardant shade.

#### LEDs specs

36 LEDs, cold white (6000K, 80 CRI), 2835 SMD.