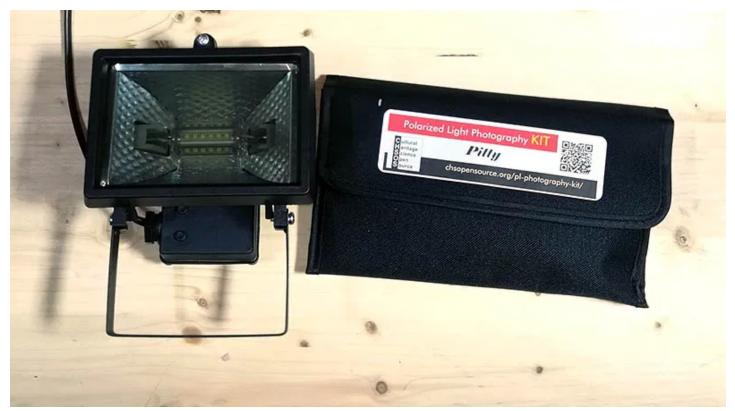

Pitty – Polarized Light Photo KIT. Pitty comes in a pouch and fits two of our halogen lamps ELIO.

Pitty – Polarized Light KIT

**Pitty makes ELIO a flawless source of polarized light.** Pitty is suitable for 2 of our Halogen lamps ELIO. Pitty contains 2 LEDs lamps to replace the halogen lamps and 2 linear polarizer screen sheets.

Pitty – Polarized Light Photo KIT. Pitty fits ELIO halogen lamp and makes it a perfect source of polarized light.