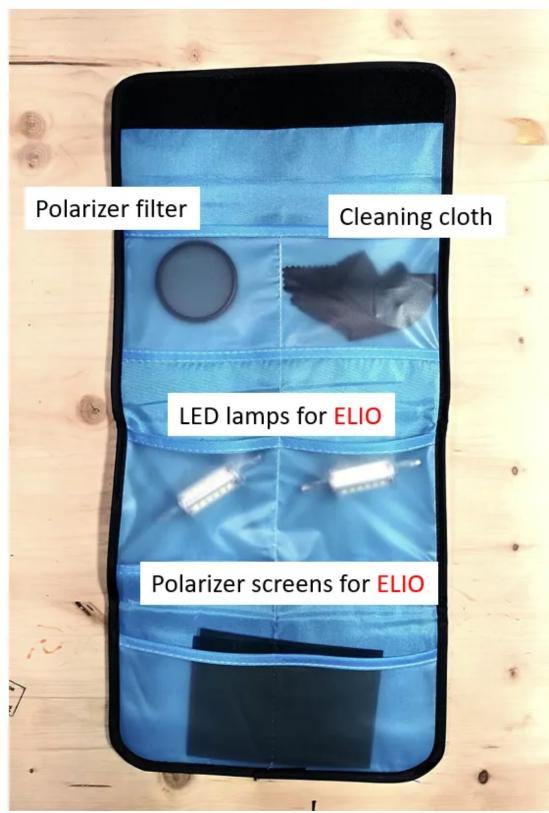

#### Polarizer filter

### **Cleaning cloth**

0

# LED lamps for **ELIO**

#### Polarizer screens for ELIO

Pitty is the polarized light photography kit for our halogen lamp ELIO. It contains all you need to perform Polarized Light Photography: circular polarizer filter for the camera, LEDs lamps to be mounted on ELIO frames, linear polarizer screens for ELIO frames. Pitty transforms the general purpose halogen lamp Elio into a flawless linear polarized light source for effective polarized light photos.

Pitty – Polarized Light Photo KIT. Pitty comes in a pouch and fits two of our halogen lamps ELIO.

Pitty – Polarized Light KIT

**Pitty makes ELIO a flawless source of polarized light.** Pitty is suitable for 2 of our Halogen lamps ELIO. Pitty contains 2 LEDs lamps to replace the halogen lamps and 2 linear polarizer screen sheets.