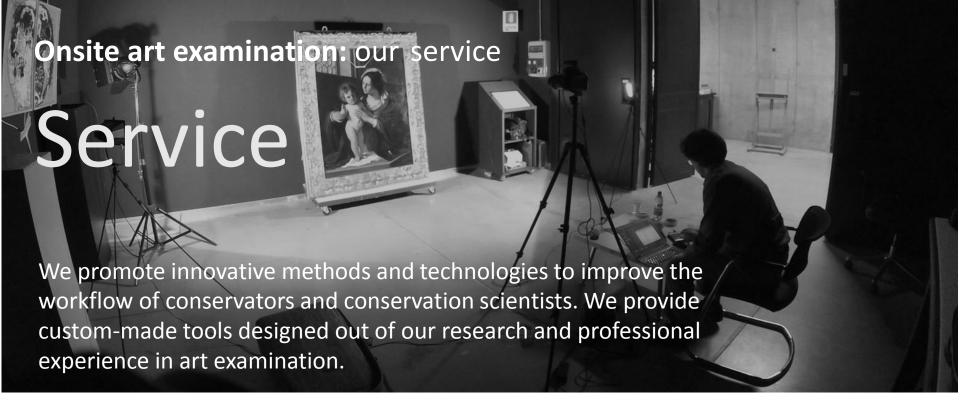

CHSOS chsopensource.org

Onsite examination: <u>Technical Photography</u> <u>Infrared Reflectography</u> <u>Reflectance Spectroscopy</u> <u>Multispectral Imaging</u>

Click here for more information

CHSOS chsopensource.org